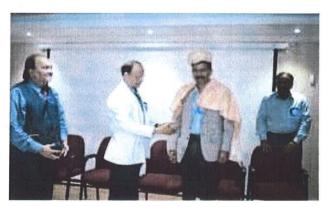

The workshop was inaugurated with Lamp Lighting Ceremony byDr. BrindaVarma& Dr. Pravesh Soti, Principal, KCP and other dignitaries on the dais. Followed by this Dr. Pravesh Soti addressed the gathering and instructed the students to understand the importance of acquiring IP related to cyber knowledge. Further, she also motivated students to make use of the program to develop research and IP skills.Dr. BrindaVarma,addressed the gathering and finally the inauguration ceremony concluded with Facilitation of Resource Person.

| Day:                 | 01                             |  |
|----------------------|--------------------------------|--|
| Date:                | 24.02.2020                     |  |
| Session:             | 01                             |  |
| Time:                | 10:35 a.m. – 12:45 p.m.        |  |
| Name of the Resource | Dr. BrindaVarma                |  |
| Person:              |                                |  |
| Topic:               | "Intellectual Property Rights" |  |

**Dr. BrindaVarma**spoke about the fundamental concepts of Intellectual Property Rights (IPR). This session added much to the students in the matter the types of IPs, its principles and applications. It also taught them the economic growth and social wellbeing of the society.