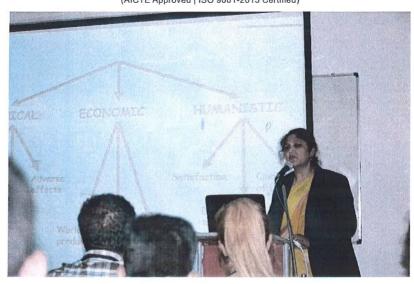

**Dr. BrindaVarma**spoke about the fundamental concepts of Intellectual Property Rights (IPR). This session added much to the students in the matter the types of IPs, its principles and applications. It also taught them the economic growth and social wellbeing of the society.

Krupanidhi College of Pharmacy Chikkabellandur, Carmelaram Post, Varthur Hobli, Bangalore - 560 035

Resource person taking the session

Lunch Break: 12:45 PM to 02:00 PM

| Day:                                     | 01                      |  |
|------------------------------------------|-------------------------|--|
| Date:                                    | 24.02.2020              |  |
| Session:                                 | 02                      |  |
| Time:                                    | 02:00 p.m. – 04:30 p.m. |  |
| Name of the Resource Mr. VivekAnandSagar |                         |  |
| Person:                                  |                         |  |
| Topic:                                   | "Copyright"             |  |