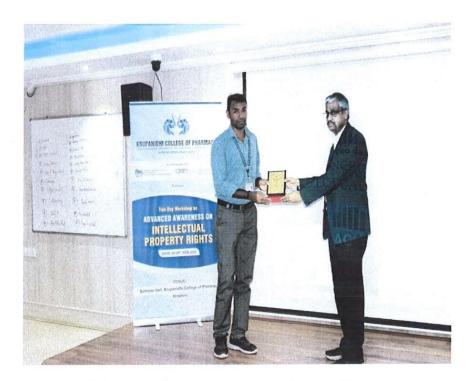

Felicitation of Mr. Nagarjun by Dr. Khalid Imran

Krupanidhi Coilege of Pharmacy
Chikkabellandur, Carmelaram Post,
Varthur Hobli, Bangalore - 560 035

PARISE CASE STREET

PARISE

Group photo of M Pharm students with all the eminent speakers