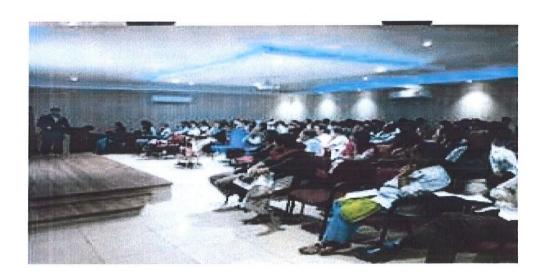

#### DAY 4& 5:

Dr. S. N. Sriharsha, former Manager R&D Biocon Ltd, Bangalore, Karnataka; Current Principal, Professor and Research Director Hill Side College of Pharmacy delivered a informative talk on the topic "Research Methodology and Current ResearchinPharma". The speaker highlighted the conceptual clarity in the process of research and the steps to be undertaken while pursuing research. The participants included Ph D scholars, M Pharm, IV B.Pharm, IV and V Pharm D and KCP teaching staff. The seminar was appreciated by the participants. At the end, there was a productive Q& A session with the participants and feedback was taken. Also an assignment was given to the students which included identifying the research question in a published research paper which will be evaluated by respective guides. The feedback showed that most of the participants gave an excellent rating for the seminar.

#### Resource person addressing the session

Participants attending the seminar

PRINCIPAL Krupanidhi College di Pharmacy Chikkabellandur, Carmelaram Post, arthur Hobli, Bangalore - 560 035