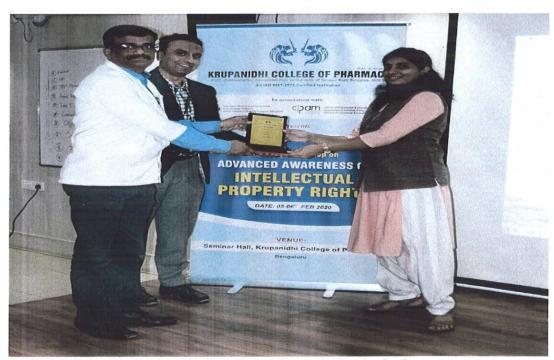

Felicitation of MsBrinda Varma by Dr. S V. Rajendra and Dr. Arshad

Krupanidhi College or Pharmacy
Chikkabellandur, Carmelaram Post,
Varthur Hobli, Bangalore - 560 035

Speaker 7 – One the most eminent speakers Mr. VivekAnandSagar delivered a talk about Copyright. CopyrightCopyright is a bundle of rights given by the law to the creators of literary, dramatic, musical and artistic works and the producers of cinematograph films and sound recordings. The discussion included the 3 major principles of patent viz., Monopoly, Licensing, Infringement.It was one among the very interactive session. The speaker informed the students that Krupanidhi College of Pharmacy is the first Pharmacy College to have an IP cell in Karnataka. He congratulated the faculty of Krupanidhi College of Pharmacy for their efforts and dedication to make this possible.