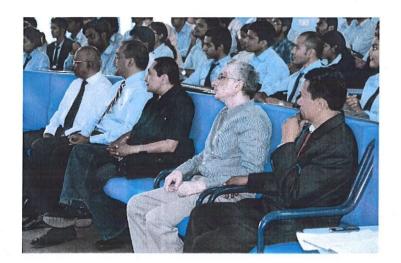

23-09-2019 to 27-09-2019, 01:00 pm - 04:00 pm

Venue

:

Seminar Hall Krupanidhi College of Pharmacy,

Bengaluru.

Day 1:

Krupanidhi College of Pharmacy (KCP) has organized an IPR session on the topic **How to write** a proposal for research grant. The speaker of the session wasDr.Thippeswamy BS, College of Pharmacy, Shaqura University. The programme was inaugurated by Dr. Amit Kumar Das, Principal, and Dr. MD Karvekar, Academic Director, Krupanidhi College of Pharmacy. The staffs of Pharmacy College have attended the session. The session was successfully organized.