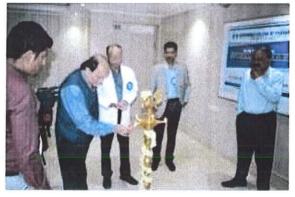

The workshop was inaugurated with Lamp Lighting Ceremony byDr. BrindaVarma& Dr. Pravesh Soti, Principal, KCP and other dignitaries on the dais. Followed by this Dr. Pravesh Soti addressed the gathering and instructed the students to understand the importance of acquiring IP related to cyber knowledge. Further, she also motivated students to make use of the program to develop research and IP skills.Dr. BrindaVarma,addressed the gathering and finally the inauguration ceremony concluded with Facilitation of Resource Person.