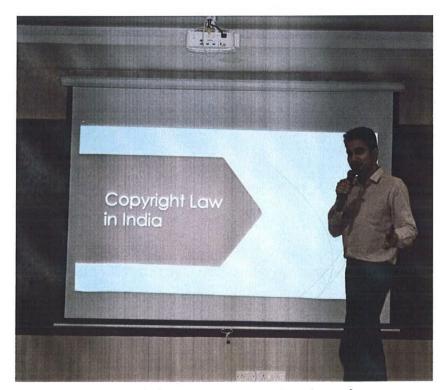

Krupanidhi College of Pharmacy Chikkabellandur, Carmelaram Post, Varthur Hobli, Bangalore - 560 035

Resource person taking the session

Lunch Break: 12:45 PM to 02:00 PM

| Day:                                     | 01                      |  |
|------------------------------------------|-------------------------|--|
| Date:                                    | 24.02.2020              |  |
| Session:                                 | 02                      |  |
| Time:                                    | 02:00 p.m. – 04:30 p.m. |  |
| Name of the Resource Mr. VivekAnandSagar |                         |  |
| Person:                                  |                         |  |
| Topic:                                   | "Copyright"             |  |

Mr. VivekAnandSagarelaborated on "Copyright". This session defined that Copyright is a type of intellectual property that gives its owner the exclusive right to make copies of a creative work, usually for a limited timeand briefed about the various issues associated with copyright. The guest speaker delivered a detailed lecture on types of copyright and its need in the various