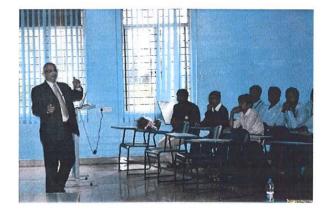

#### Day 2:

Krupanidhi College of Pharmacy (KCP) has organized an IPR session on the topic **Plagiarism check in research.** The speaker of the session was Mr. Guruprasad, Inspiral Pvt Ltd. The Programme was inaugurated by Dr. Amit Kumar Das, Principal, and Dr. SV Rajendra, Krupanidhi College of Pharmacy. The staffs were introduced to the various software's used to detect plagiarism in a scientific work. The staff of Pharmacy College had attended the session. The session was successfully organized.

Session by Mr. Guruprasad