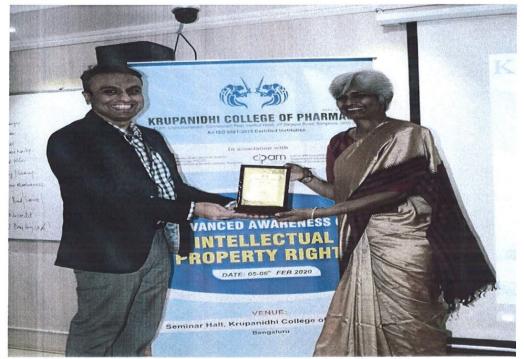

#### **REPORT**

Intellectual property (IP) is a category of <u>property</u> that includes intangible creations of the human intellect. The main purpose of intellectual property law is to encourage the creation of a wide variety of intellectual goods. Krupanidhi College of Pharmacy, Bangalore had organized two days workshop for M Pharm students on "ADVANCEDAWARENESS ON INTELLECTUAL PROPERTY RIGHTS" dated 03/02/2020 – 07/02/2020. We heartily thank Prof. M D Karvekar, Prof. PV Mallya, Prof. Amit Kumar Das and management of Krupanidhi College of Pharmacy for organizing a very informative session.

Valuable addressing to the gathering by the director of KCP

Krupanidhi College of Pharmacy
Chikkabellandur, Carmelaram Post,
Varthur Hobli, Bangalore - 560 035