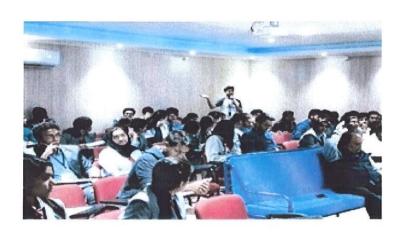

23-09-2019 to 27-09-2019, 01:00 pm - 04:00 pm

Venue

:

Seminar Hall Krupanidhi College of Pharmacy,

Bengaluru.

Day 1:

Krupanidhi College of Pharmacy (KCP) has organized an IPR session on the topic **How to write** a proposal for research grant. The speaker of the session wasDr.Thippeswamy BS, College of Pharmacy, Shaqura University. The programme was inaugurated by Dr. Amit Kumar Das, Principal, and Dr. MD Karvekar, Academic Director, Krupanidhi College of Pharmacy. The staffs of Pharmacy College have attended the session. The session was successfully organized.

Participants interacting with speaker

Krupanidhi College of Pharmacy
Chikkabellandur, Carmelaram Post,
Parthur Hobli, Bangalore - 560 035