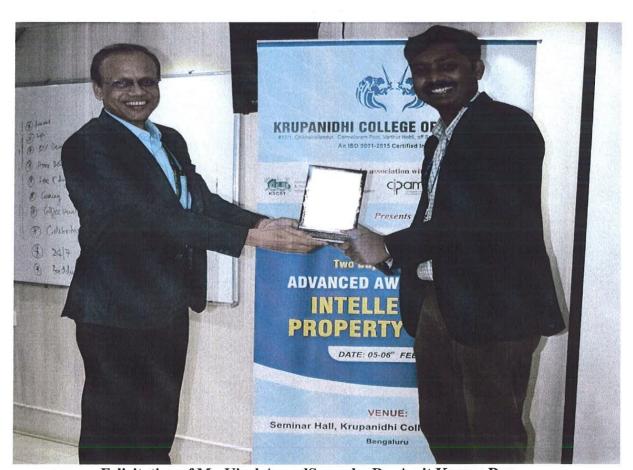

Felicitation of Mr. Nagarjun by Dr. Khalid Imran

Krupanidhi Coilege of Pharmacy
Chikkabellandur, Carmelaram Post,
Varthur Hobli, Bangalore - 560 035

PARISE CASE STREET

PARISE

Group photo of M Pharm students with all the eminent speakers