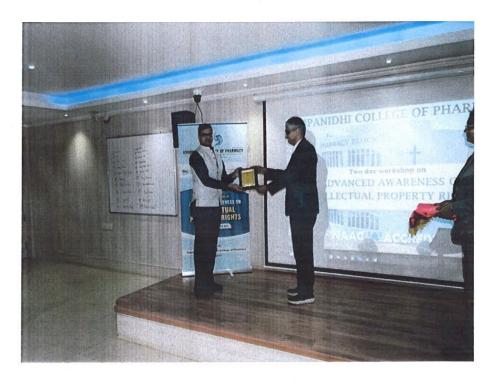

or innovation.



Session of Mr. LokeshVenkataswamy

#### Speaker 2-

Dr. Amrish Chandra in his first session explained about the patent rights, patent terms, patentability of a work done. The important criteria for filing a patent were taught to be –

- 1. Novelty
- 2. Non-obviousness
- 3. Industrial application
- 4. Not attract the provisions of section 3 and 4 of the patents act 1970

Act 1970

Chikkabellandur, Bangalore 560 035

Varthur Hobil, Parthur Hobil, Bangalore 560 035



The section 3 and 4 importantly describes about the excludes from filing a patent. In the second

session the speaker described the procedure for patent grant in India. A very important site which has information concerning application form for patent and details of fee was informed to be

www.ipindia.nic.in.



Felicitation of Dr. Amrish Chandra by Dr. Khalid Imran

#### Speaker 3 -

Mr. Nagarjun brought front the major activities focused by their organization which comprised of Environment, Alternative building technologies, Energy, Workshops, Patent information, Outreach programs, Education and Water. The speaker informed about the inclusive of Pharmacy among their major activities sooner.

Chikkabellandur, Carmelaram Post, Varthur Hobli, Bangalore - 560 035





Student Project Program (SPP) and Technology and Innovation Support Centre (TISC) were also briefly explained in this session. To conclude the speaker requested the young pharmacists to contribute and rise up the number of patent files per year in India.



Felicitation of Mr. Nagarjun by Dr. Khalid Imran



Krupanidhi Coilege of Pha