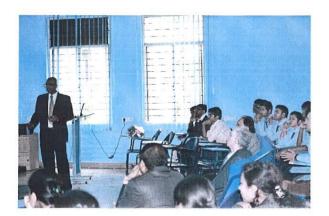

23-09-2019 to 27-09-2019, 01:00 pm - 04:00 pm

Venue

:

Seminar Hall Krupanidhi College of Pharmacy,

Bengaluru.

Day 1:

Krupanidhi College of Pharmacy (KCP) has organized an IPR session on the topic **How to write** a proposal for research grant. The speaker of the session wasDr.Thippeswamy BS, College of Pharmacy, Shaqura University. The programme was inaugurated by Dr. Amit Kumar Das, Principal, and Dr. MD Karvekar, Academic Director, Krupanidhi College of Pharmacy. The staffs of Pharmacy College have attended the session. The session was successfully organized.

Participants interacting with speaker

Krupanidhi College of Pharmacy
Chikkabellandur, Carmelaram Post,
Parthur Hobli, Bangalore - 560 035